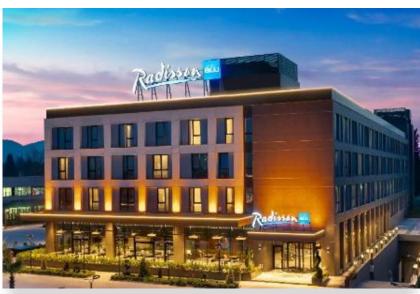

## RADISSON BLU HOTEL SAKARYA

| CAR PARK      |          |
|---------------|----------|
| FITNESS       |          |
| SWIMMING POOL | <b>/</b> |

| ETHERNET | 1     |
|----------|-------|
| SPA      |       |
| DISTANCE | 14 km |

| ROOM TYPE           | BB |       | НВ |        | FB |        |
|---------------------|----|-------|----|--------|----|--------|
| Single              | €  | 82,50 | €  | 102,50 | €  | 122,50 |
| Double / Per Person | €  | 57,50 | €  | 67,50  | €  | 77,50  |
| Triple / Per Person | €  | 49,50 | €  | 56,00  | €  | 62,50  |