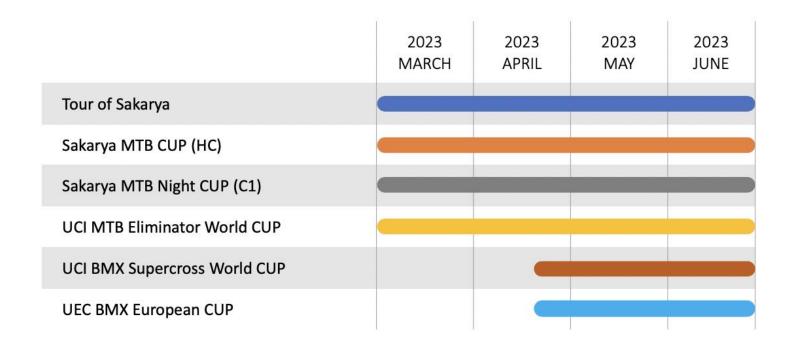

#### CALENDAR

| Date From    | Date To      | Name                         | Race | Class |
|--------------|--------------|------------------------------|------|-------|
| 17 MAY 2023  | 20 MAY 2023  | TOUR OF SAKARYA              | ROAD | 2.2.  |
| 17 MAY 2023  |              | SAKARYA MTB CUP              | МТВ  | НС    |
| 19 MAY 2023  |              | SAKARYA MTB NIGHT CUP        | МТВ  | C1    |
| 21 MAY 2023  |              | UCI MTB ELIMINATOR WORLD CUP | МТВ  | CDM   |
| 3 JUNE 2023  | 4 JUNE 2023  | UCI BMX SUPERCROSS WORLD CUP | ВМХ  | CDM   |
| 10 JUNE 2023 | 11 JUNE 2023 | UEC BMX EUROPEAN CUP         | ВМХ  |       |