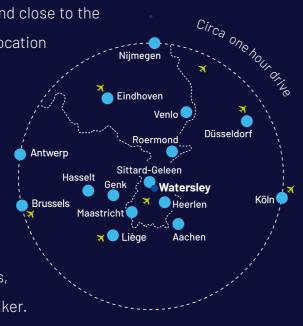

 $Watersley\,Sports\,\&\,Talentpark\,is\,a\,residential\,campus\,for\,both\,international\,and\,national\,top$ 

sports athletes, centrally located in Europe and close to the

Belgian and German borders. It is the perfect location

to stay as a top sports athlete.

With various accommodation options onsite and countless (sports)facilities in the
close surroundings, the possibilities are
endless both for the long and short term.
Also, with a UCI qualified MTB track on-site,
and many MTB routes in the close surroundings,
it's the perfect place for every top mountain biker.